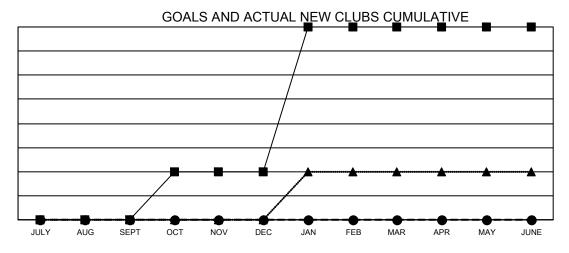

## Multiple District 29

**LOCATION: WEST VIRGINIA** 

| Clubs RESULTS FOR 2020-2021 |               |           |               | Members               |                        |                         |                                                    |  |
|-----------------------------|---------------|-----------|---------------|-----------------------|------------------------|-------------------------|----------------------------------------------------|--|
|                             |               |           |               | RESULTS FOR 2020-2021 |                        |                         |                                                    |  |
| QUARTER                     | NEW CLUB GOAL | NEW CLUBS | DROPPED CLUBS | QUARTER MEM           | BER GROWTH NET<br>GOAL | MEMBER GROWTH<br>ACTUAL | DROPPED<br>MEMBERS ACTUAL<br>(including transfers) |  |
| JULY/AUG/SEPT               | 0             | 0         | 0             | JULY/AUG/SEPT         | 15                     | 82                      | 68                                                 |  |
| OCT/NOV/DEC                 | 1             | 0         | 0             | OCT/NOV/DEC           | 10                     | 0                       | 0                                                  |  |
| JAN/FEB/MAR                 | 3             | 0         | 0             | JAN/FEB/MAR           | 20                     | 0                       | 0                                                  |  |
| APR/MAY/JUNE                | 0             | 0         | 0             | APR/MAY/JUNE          | 41                     | 0                       | 0                                                  |  |

- CURRENT YEAR GOALS FOR NEW CLUBS

- CURRENT YEAR ACTUAL NEW CLUBS

- ▲ - LAST YEAR ACTUAL NEW CLUBS