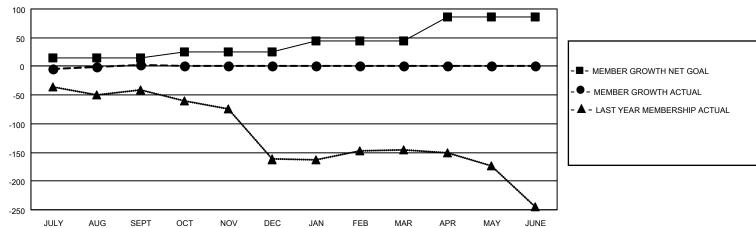

## Multiple District 29

**LOCATION: WEST VIRGINIA** 

| Clubs RESULTS FOR 2020-2021 |               |           |               | Members               |                        |                         |                                                    |  |
|-----------------------------|---------------|-----------|---------------|-----------------------|------------------------|-------------------------|----------------------------------------------------|--|
|                             |               |           |               | RESULTS FOR 2020-2021 |                        |                         |                                                    |  |
| QUARTER                     | NEW CLUB GOAL | NEW CLUBS | DROPPED CLUBS | QUARTER MEM           | BER GROWTH NET<br>GOAL | MEMBER GROWTH<br>ACTUAL | DROPPED<br>MEMBERS ACTUAL<br>(including transfers) |  |
| JULY/AUG/SEPT               | 0             | 0         | 0             | JULY/AUG/SEPT         | 15                     | 82                      | 68                                                 |  |
| OCT/NOV/DEC                 | 1             | 0         | 0             | OCT/NOV/DEC           | 10                     | 0                       | 0                                                  |  |
| JAN/FEB/MAR                 | 3             | 0         | 0             | JAN/FEB/MAR           | 20                     | 0                       | 0                                                  |  |
| APR/MAY/JUNE                | 0             | 0         | 0             | APR/MAY/JUNE          | 41                     | 0                       | 0                                                  |  |

## GOALS AND ACTUAL MEMBERS CUMULATIVE

| DROPPED CLUBS: 0 |    | 26 CLUBS OF 166 ADDED 1 OR MORE<br>NEW MEMBERS | GENDER DISTRIBUTION             |                |       |
|------------------|----|------------------------------------------------|---------------------------------|----------------|-------|
|                  |    |                                                | MALE                            | 2,517 (65.79%) |       |
|                  |    |                                                | FEMALE                          | 1,309 (34.21%) |       |
| DROPPED MEMBERS  |    |                                                |                                 |                |       |
| DECEASED         | 24 | CLICK HERE FOR CUMULATIVE                      | TOTAL FAMILY UNIT MEMBERS       |                | 1,169 |
| CLUB CANCELLED   | 0  | MEMBERSHIP DATA                                | FAMILY MEMBERS PAYING HALF DUES |                |       |
| OTHER            | 44 |                                                |                                 |                | 599   |
| TOTAL            | 68 |                                                | 0000                            |                |       |